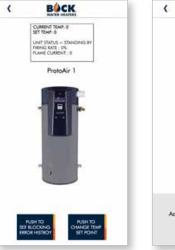

### Water Heater Status

- Current Tank Temperature
- Current Setpoint Temperature
- Current Status: Demand or Standby Mode or in Lockout
- Safely change Water Heater Setpoint
- View type of error and history
- Notification by text or e-mail of error or if water heater loses Wi-Fi connection
- BACnet compatible
- Manage with your Phone or PC
- For set-up and hardware installation information see BOCK web-site – BockWaterHeaters.com

#### From Your Phone

Monitor Current Temp/ Setpoint and Heater Status

Safely change Setpoint from App or PC