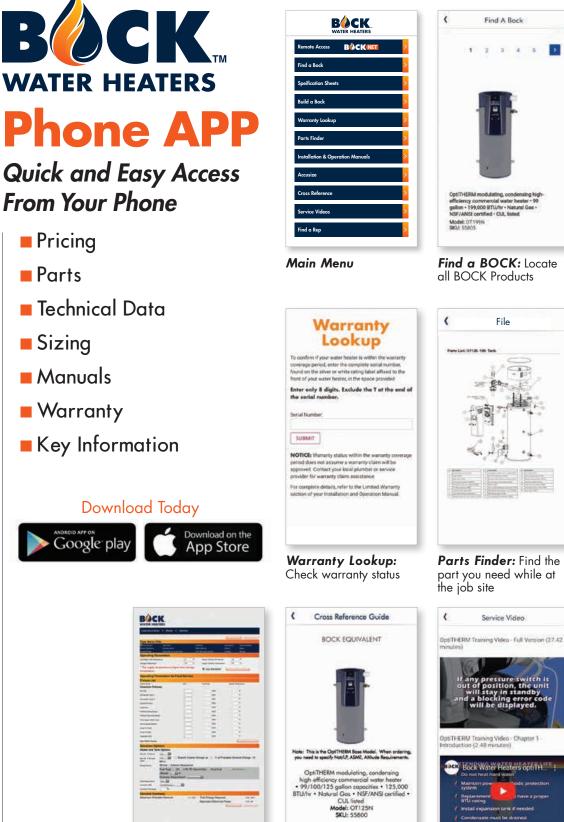

# 4

Accusize: Size the BOCK Water Heater you

need

Find A Bock

4 5

>

0

Find a BOCK: Locate all BOCK Products

Parts Finder: Find the part you need while at the job site

Service Video

OptiTHERM Training Video - Chipter 2

**Specification Sheets:** Find spec's on all BOCK Products

Installation and **Operation Manuals** 

Find a Rep: Locate a BOCK Rep

**Technical Videos: Cross Reference:** Cross competitive View Service Videos for heaters to BOCK answers on your phone

BUILT LIKE A BOCK