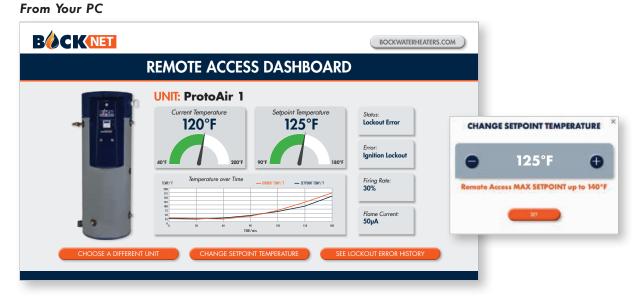

### Water Heater Status

- Current Tank Temperature
- Current Setpoint Temperature
- Current Status: Demand or Standby Mode or in Lockout
- Safely change Water Heater Setpoint
- View type of error and history
- Notification by text or e-mail of error or if water heater loses Wi-Fi connection
- BACnet compatible
- Manage with your Phone or PC
- For set-up and hardware installation information see BOCK web-site – BockWaterHeaters.com

#### From Your Phone

Monitor Current Temp/ Setpoint and Heater Status

Safely change Setpoint from App or PC