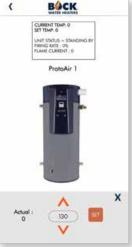

### Water Heater Status

- Current Tank Temperature
- Current Setpoint Temperature
- Current Status: Demand or Standby Mode or in Lockout
- Safely change Water Heater Setpoint
- View type of error and history
- Notification by text or e-mail of error or if water heater loses Wi-Fi connection
- BACnet compatible
- Manage with your Phone or PC
- For set-up and hardware installation information see BOCK web-site – BockWaterHeaters.com

#### From Your Phone

Monitor Current Temp/ Setpoint and Heater Status

Safely change Setpoint from App or PC